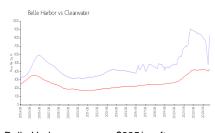

#### **Market Information**

Belle Harbor: \$835/sq. ft.
Clearwater: \$430/sq. ft.

Clearwater: \$430/sq. ft. Pinellas: \$417/sq. ft.