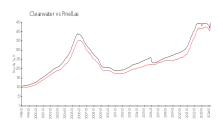

#### **Market Information**

Belle Harbor: \$835/sq. ft.
Clearwater: \$430/sq. ft.

Clearwater: \$430/sq. ft. Pinellas: \$417/sq. ft.