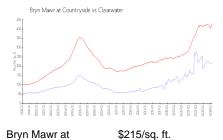

#### **Market Information**

Bryn Mawr at Countryside:

\$430/sq. ft.

Clearwater: \$430/sq. ft.

Pinellas: \$417/sq. ft.

Clearwater: