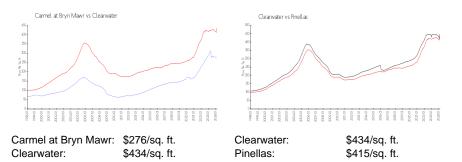

# Carmel at Bryn Mawr

2749 Countryside Blvd, Clearwater, FL, Pinellas 33761

## **Building Information**

| Number of units:                         | 30 |
|------------------------------------------|----|
| Number of active listings for rent:      | 1  |
| Number of active listings for sale:      | 1  |
| Building inventory for sale:             | 3% |
| Number of sales over the last 12 months: | 1  |
| Number of sales over the last 6 months:  | 0  |
| Number of sales over the last 3 months:  | 0  |

CARMEL OF BRYN-MAWR CONDOMINIUM ASSOCIATION, INC. INNOVATIVE COMMUNITY MANAGEMENT SOLUTION 600 E TARPON AVE TARPON SPRINGS FL 34689 727-938-3700



Built in 1989 - 30 units - 1 floor

#### **Market Information**



## **Inventory for Sale**

| Carmel at Bryn Mawr | 3% |
|---------------------|----|
| Clearwater          | 4% |
| Pinellas            | 3% |

### Avg. Time to Close Over Last 12 Months

| Carmel at Bryn Mawr | 12 days |
|---------------------|---------|
| Clearwater          | 60 days |
| Pinellas            | 60 days |