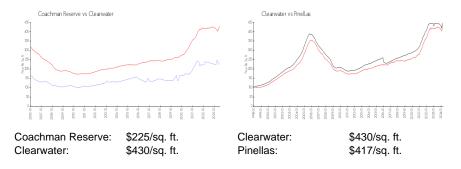

# **Coachman Reserve**

780-899 Lantern Way, Clearwater, FL, Pinellas 33765

## **Building Information**

| Number of units:                         | 144 |
|------------------------------------------|-----|
| Number of active listings for rent:      | 1   |
| Number of active listings for sale:      | 6   |
| Building inventory for sale:             | 4%  |
| Number of sales over the last 12 months: | 7   |
| Number of sales over the last 6 months:  | 3   |
| Number of sales over the last 3 months:  | 0   |
|                                          |     |

Coachmen Reserve Condominium 2042 Carriage Ln Clearwater, FL 33765 (727) 443-4079



Built in 2007 - 144 units - 2 floors

## **Market Information**



## **Inventory for Sale**

| Coachman Reserve | 4% |
|------------------|----|
| Clearwater       | 4% |
| Pinellas         | 3% |

## Avg. Time to Close Over Last 12 Months

| Coachman Reserve | 59 days |
|------------------|---------|
| Clearwater       | 60 days |
| Pinellas         | 60 days |