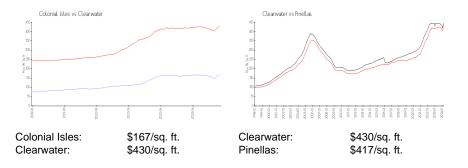

# **Colonial Isles**

1749 S Highland Ave, Clearwater, FL, Pinellas 33756

#### **Building Information**

| Number of units:                         | 35  |
|------------------------------------------|-----|
| Number of active listings for rent:      | 0   |
| Number of active listings for sale:      | 0   |
| Building inventory for sale:             |     |
| Number of sales over the last 12 months: | 0%% |
| Number of sales over the last 6 months:  | 0   |
| Number of sales over the last 3 months:  | 0   |
|                                          |     |

Colonial Isles Condo Address: 1749 S Highland Ave, Clearwater, FL 33756



Built in 1980 - 35 units - 2 floors

## **Market Information**



## **Inventory for Sale**

Colonial Isles Clearwater 0%%

Pinellas

#### Avg. Time to Close Over Last 12 Months

| Colonial Isles | 2 days  |
|----------------|---------|
| Clearwater     | 60 days |
| Pinellas       | 60 days |