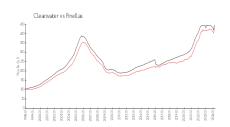

#### **Market Information**

Continental Towers: \$485/sq. ft. Clearwater: \$430/sq. ft.

Clearwater: \$430/sq. ft. Pinellas: \$417/sq. ft.