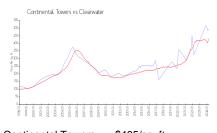

#### **Market Information**

Continental Towers: \$485/sq. ft. Clearwater: \$430/sq. ft.

Clearwater: \$430/sq. ft. Pinellas: \$417/sq. ft.