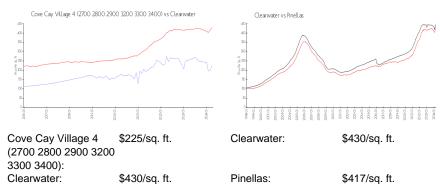

# Cove Cay Village 4 (2700 2800 2900 3200 3300 3400)

308 2

2700 Cove Cay Dr, Clearwater, FL, Pinellas 33760