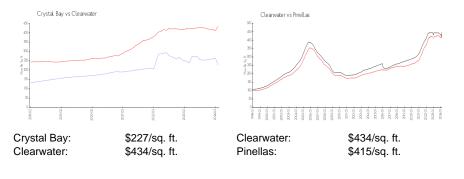

# **Market Information**

# Inventory for Sale

| Crystal Bay | 7% |
|-------------|----|
| Clearwater  | 4% |
| Pinellas    | 3% |

# Avg. Time to Close Over Last 12 Months

| Crystal Bay | 65 days |
|-------------|---------|
| Clearwater  | 59 days |
| Pinellas    | 59 days |