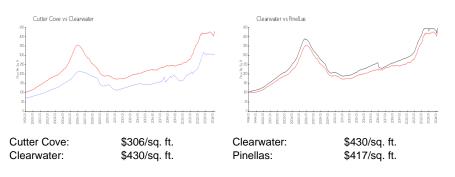

#### **Market Information**

## **Inventory for Sale**

| Cutter Cove | 5% |
|-------------|----|
| Clearwater  | 4% |
| Pinellas    | 3% |

## Avg. Time to Close Over Last 12 Months

| Cutter Cove | 58 days |
|-------------|---------|
| Clearwater  | 60 days |
| Pinellas    | 60 days |