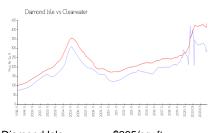

#### **Market Information**

Diamond Isle: \$295/sq. ft. Clearwater: \$434/sq. ft.

Clearwater: \$434/sq. ft. Pinellas: \$415/sq. ft.

Clearwater vs Pinellas