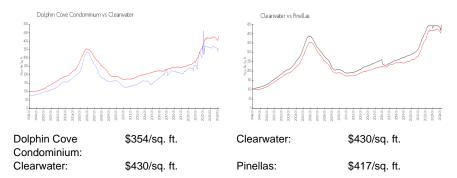

# **Dolphin Cove Condominium**

255 Dolphin Pt, Clearwater, FL, Pinellas 33767

#### **Building Information**

| Number of units: 13                        | 4 |
|--------------------------------------------|---|
| Number of active listings for rent: 0      |   |
| Number of active listings for sale: 3      |   |
| Building inventory for sale: 2%            | ò |
| Number of sales over the last 12 months: 6 |   |
| Number of sales over the last 6 months: 1  |   |
| Number of sales over the last 3 months: 1  |   |

Dolphin Cove Association Inc Address: 255 Dolphin Point, Clearwater, FL 33767 Phone:(727) 442-7880



Built in 1974 - 134 units - 11 floors

### **Market Information**



## Inventory for Sale

| Dolphin Cove Condominium | 2% |
|--------------------------|----|
| Clearwater               | 4% |
| Pinellas                 | 3% |

### Avg. Time to Close Over Last 12 Months

| Dolphin Cove Condominium | 54 days |
|--------------------------|---------|
| Clearwater               | 60 days |
| Pinellas                 | 60 days |