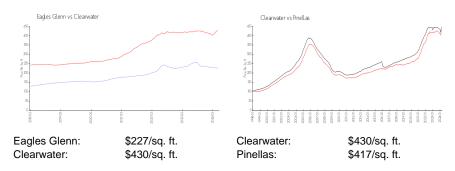

# **Eagles Glenn**

3151 Landmark Dr, Clearwater, FL, Pinellas 33761

## **Building Information**

Number of units:

Number of active listings for rent:

Number of active listings for sale:

Building inventory for sale:

Number of sales over the last 12 months:

Number of sales over the last 6 months:

Number of sales over the last 3 months:

0

Eagles Glen Condominium Association

Address: 3151 Landmark Dr, Clearwater, FL 33761 Phone: +1 727-573-9300



Built in 1981/1984 - 80 units - 2 floors

#### **Market Information**



## **Inventory for Sale**

| Eagles Glenn | 2% |
|--------------|----|
| Clearwater   | 4% |
| Pinellas     | 3% |

## Avg. Time to Close Over Last 12 Months

| 21 days |
|---------|
| 60 days |
| 60 days |
|         |