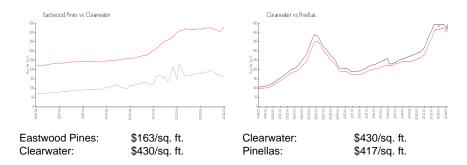

Eastwood Pines

Address: 1869 Pine Cone Cir, Clearwater, FL 33760

Built in 1973 - 124 units - 2 floors