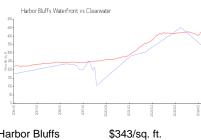

### **Market Information**

Harbor Bluffs Waterfront:

Clearwater:

\$430/sq. ft.

Clearwater:

\$430/sq. ft.

Pinellas: \$417/sq. ft.