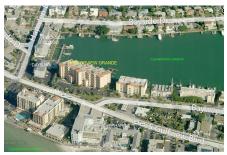

# **Harborview Grande**

530 S Gulfview Blvd, Clearwater, FL, Pinellas 33767

Built in 2006 - 55 units - 8 floors