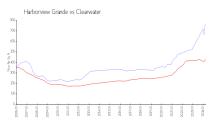

#### **Market Information**

Harborview Grande: \$765/sq. ft. Clearwater: \$430/sq. ft.

Clearwater: \$430/sq. ft. Pinellas: \$417/sq. ft.