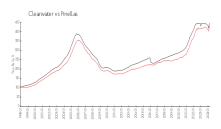

#### **Market Information**

Harborview Grande: \$765/sq. ft. Clearwater: \$430/sq. ft.

Clearwater: \$430/sq. ft. Pinellas: \$417/sq. ft.