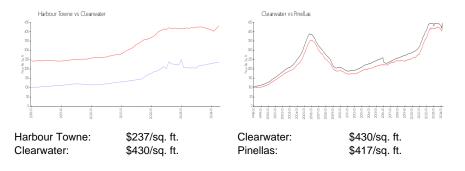

## Avg. Time to Close Over Last 12 Months

| Harbour Towne | 28 days |
|---------------|---------|
| Clearwater    | 60 days |
| Pinellas      | 60 days |