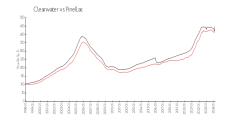

### **Market Information**

Imperial Court: \$155/sq. ft. Clearwater: \$434/sq. ft.

Clearwater: \$434/sq. ft. Pinellas: \$415/sq. ft.