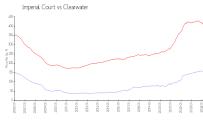

### **Market Information**

Imperial Court: \$155/sq. ft. Clearwater: \$434/sq. ft.

Clearwater: \$434/sq. ft. Pinellas: \$415/sq. ft.