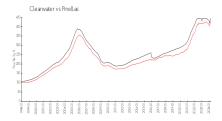

#### **Market Information**

Imperial Cove 1-35: \$205/sq. ft. Clearwater: \$430/sq. ft. Clearwater: \$430/sq. ft. Pinellas: \$417/sq. ft.