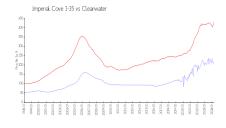

#### **Market Information**

Imperial Cove 1-35: \$205/sq. ft. Clearwater: \$430/sq. ft. Clearwater: \$430/sq. ft. Pinellas: \$417/sq. ft.