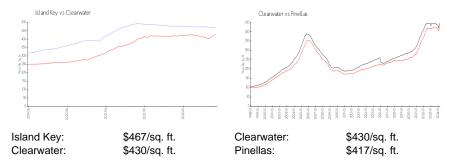

------------------------------------------------------------------------------------------------|------------------------------------|
| Number of sales over the last 3 months:                                                                                                                                                                                                                          | 0                                  |
|                                                                                                                                                                                                                                                                  |                                    |



Built in 2005 - 15 units - 4 floors

#### **Market Information**



### Inventory for Sale

| Island Key | 13% |
|------------|-----|
| Clearwater | 4%  |
| Pinellas   | 3%  |

## Avg. Time to Close Over Last 12 Months

| Island Key | 94 days |
|------------|---------|
| Clearwater | 60 days |
| Pinellas   | 60 days |