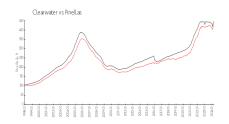

#### **Market Information**

Island Walk: \$344/sq. ft. Clearwater: \$430/sq. ft.

Clearwater: \$430/sq. ft. Pinellas: \$417/sq. ft.