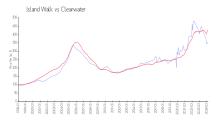

#### **Market Information**

Island Walk: \$344/sq. ft. Clearwater: \$430/sq. ft.

Clearwater: \$430/sq. ft. Pinellas: \$417/sq. ft.