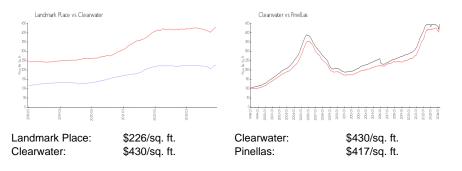

# Landmark Place

3201 Landmark Dr, Clearwater, FL, Pinellas 33761

## **Building Information**

| Number of units:                         | 50  |
|------------------------------------------|-----|
| Number of active listings for rent:      | 0   |
| Number of active listings for sale:      | 0   |
| Building inventory for sale:             |     |
| Number of sales over the last 12 months: | 0%% |
| Number of sales over the last 6 months:  | 0   |
| Number of sales over the last 3 months:  | 0   |
|                                          |     |



Built in 1984/1988 - 50 units - 2 floors

#### **Market Information**



## Inventory for Sale

Landmark Place Clearwater 0%%

Pinellas

## Avg. Time to Close Over Last 12 Months

| Landmark Place | 0 days  |
|----------------|---------|
| Clearwater     | 60 days |
| Pinellas       | 60 days |