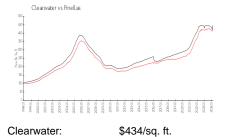

#### **Market Information**

Landmark Towers 1

\$708/sq. ft.

Sand Key:

Clearwater: \$434/sq. ft. Clearwater:

Pinellas: \$416/sq. ft.