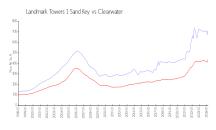

#### **Market Information**

Landmark Towers 1

\$708/sq. ft.

Sand Key:

Clearwater: \$434/sq. ft. Clearwater:

Pinellas: \$416/sq. ft.