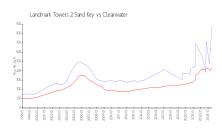

#### **Market Information**

| Commonweal | Com

Landmark Towers 2

\$872/sq. ft.

Sand Key:

Clearwater: \$430/sq. ft.

Clearwater: \$430/sq. ft.

Clearwater vs Pinellas

Pinellas: \$417/sq. ft.