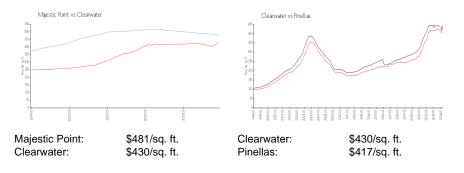

# **Majestic Point**

200 Skiff Pt, Clearwater, FL, Pinellas 33767

#### **Building Information**

| Number of units:                         | 14 |
|------------------------------------------|----|
| Number of active listings for rent:      | 1  |
| Number of active listings for sale:      | 1  |
| Building inventory for sale:             | 7% |
| Number of sales over the last 12 months: | 0  |
| Number of sales over the last 6 months:  | 0  |
| Number of sales over the last 3 months:  | 0  |
|                                          |    |

Majestic Point Address: 200 Skiff Point, Clearwater, FL 33767



Built in 2010 - 14 units - 5 floors

## **Market Information**



#### **Inventory for Sale**

| Majestic Point | 7% |
|----------------|----|
| Clearwater     | 4% |
| Pinellas       | 3% |

## Avg. Time to Close Over Last 12 Months

| Majestic Point | 52 days |
|----------------|---------|
| Clearwater     | 60 days |
| Pinellas       | 60 days |