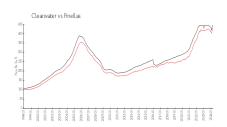

#### **Market Information**

Pierce 100: \$352/sq. ft. Clearwater: \$430/sq. ft.

Clearwater: \$430/sq. ft. Pinellas: \$417/sq. ft.