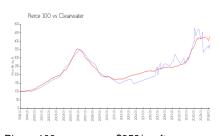

#### **Market Information**

Pierce 100: \$352/sq. ft. Clearwater: \$430/sq. ft.

Clearwater: \$430/sq. ft. Pinellas: \$417/sq. ft.