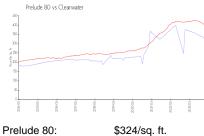

#### **Market Information**

\$324/sq. ft. \$430/sq. ft.

\$430/sq. ft. Clearwater: Pinellas: \$417/sq. ft.