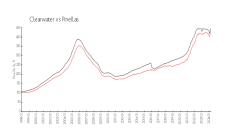

#### **Market Information**

\$324/sq. ft. \$430/sq. ft.

\$430/sq. ft. Clearwater: Pinellas: \$417/sq. ft.