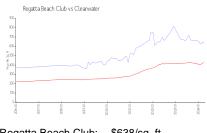

#### **Market Information**

Regatta Beach Club: \$638/sq. ft. Clearwater: \$430/sq. ft.

Clearwater: \$430/sq. ft. Pinellas: \$417/sq. ft.