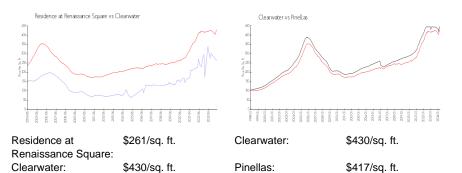

# **Residence at Renaissance Square**

1216 S Missouri Ave, Clearwater, FL, Pinellas 33756

## **Building Information**

| Number of units:                         | 114 |
|------------------------------------------|-----|
| Number of active listings for rent:      | 2   |
| Number of active listings for sale:      | 5   |
| Building inventory for sale:             | 4%  |
| Number of sales over the last 12 months: | 4   |
| Number of sales over the last 6 months:  | 0   |
| Number of sales over the last 3 months:  | 0   |

The Residence At Renaissance Square Address: 1216 S Missouri Ave, Clearwater, FL 33756 Phone:(727) 446-4370 http://www.theresidenceatrenaissancesq.com/rensquare/home.asp



Built in 2004 - 114 units - 4 floors

## **Market Information**



#### **Inventory for Sale**

| Residence at Renaissance Square | 4% |
|---------------------------------|----|
| Clearwater                      | 4% |
| Pinellas                        | 3% |

#### Avg. Time to Close Over Last 12 Months

| Residence at Renaissance Square | 22 days |
|---------------------------------|---------|
| Clearwater                      | 60 days |
| Pinellas                        | 60 days |