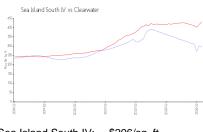

#### **Market Information**

Sea Island South IV: \$296/sq. ft. Clearwater: \$430/sq. ft.

Clearwater: \$430/sq. ft. Pinellas: \$417/sq. ft.