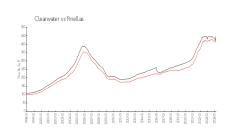

#### **Market Information**

South Bay on Sand \$471/sq. ft.

Clearwater: \$434/sq. ft.

Clearwater: \$434/sq. ft.

Pinellas: \$415/sq. ft.