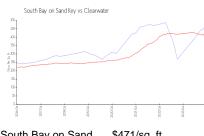

#### **Market Information**

South Bay on Sand \$471/sq. ft.

Clearwater: \$434/sq. ft.

Clearwater: \$434/sq. ft.

Pinellas: \$415/sq. ft.