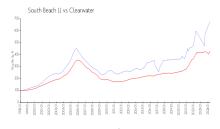

#### **Market Information**

South Beach II: Clearwater:

\$679/sq. ft. \$430/sq. ft. Clearwater: Pinellas:

\$430/sq. ft. \$417/sq. ft.