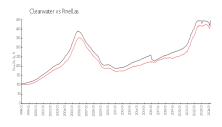

#### **Market Information**

South Beach II: Clearwater:

\$679/sq. ft. \$430/sq. ft. Clearwater: Pinellas:

\$430/sq. ft. \$417/sq. ft.