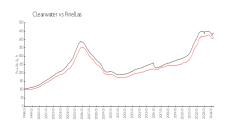

#### **Market Information**

South Beach IV: \$489/sq. ft. Clearwater: \$416/sq. ft. Clearwater: \$416/sq. ft. Pinellas: \$422/sq. ft.