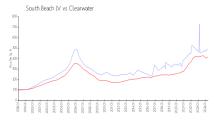

#### **Market Information**

South Beach IV: \$489/sq. ft. Clearwater: \$416/sq. ft. Clearwater: \$416/sq. ft. Pinellas: \$422/sq. ft.