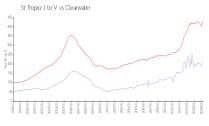

#### **Market Information**

St Tropez I to V: \$208/sq. ft. Clearwater: \$430/sq. ft.

Clearwater: \$430/sq. ft. Pinellas: \$417/sq. ft.