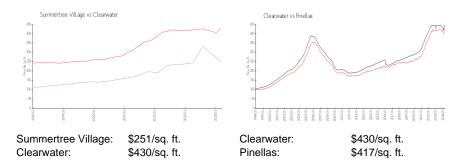

# **Summertree Village**

10660 43 St N, Clearwater, FL, Pinellas 33762

### **Building Information**

Number of units: 84
Number of active listings for rent: 0
Number of active listings for sale: 0
Building inventory for sale:

Number of sales over the last 12 months: **0**%% Number of sales over the last 6 months: 3 Number of sales over the last 3 months: 3



Built in 1982/1997 - 84 units - 2 floors

### **Market Information**



### **Inventory for Sale**

Summertree Village Clearwater 0%%

Pinellas

## Avg. Time to Close Over Last 12 Months

| Summertree Village | 35 days |
|--------------------|---------|
| Clearwater         | 60 days |
| Pinellas           | 60 days |