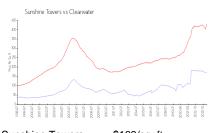

Sunshine Towers: Clearwater:

\$169/sq. ft. \$430/sq. ft. Clearwater: Pinellas:

Clearwater vs Pinellas

\$430/sq. ft. \$417/sq. ft.