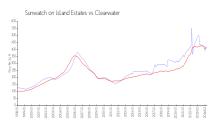

#### **Market Information**

Sunwatch on Island \$415/sq. ft.

Estates:

Clearwater: \$416/sq. ft.

Clearwater: \$416/sq. ft.

Pinellas: \$422/sq. ft.