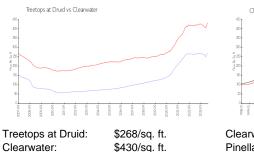

#### **Market Information**

\$430/sq. ft.

\$430/sq. ft. Clearwater: Pinellas: \$417/sq. ft.