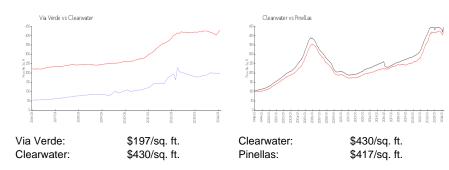

# Via Verde

6262 142 Ave N, Clearwater, FL, Pinellas 33760

## **Building Information**

Number of units: 91
Number of active listings for rent: 0
Number of active listings for sale: 0
Building inventory for sale:

Number of sales over the last 12 months: \( \textit{0}\)%% Number of sales over the last 6 months: \( 3\) Number of sales over the last 3 months: \( 1\)

Via Verde Condominium Association Inc 4585 140th Avenue North # 1012 Clearwater, FL 33762 Phone: (407) 389-3542

#### **Market Information**



## **Inventory for Sale**

Via Verde Clearwater 0%%

Pinellas

## Avg. Time to Close Over Last 12 Months

Via Verde 26 days Clearwater 60 days Pinellas 60 days



Built in 1990 - 91 units - 2 floors