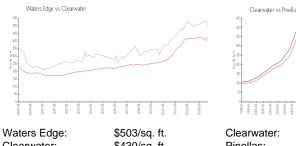

# **Waters Edge**

331 Cleveland St, Clearwater, FL, Pinellas 33755

### **Market Information**

\$430/sq. ft. Clearwater: \$430/sq. ft. Pinellas: \$417/sq. ft.