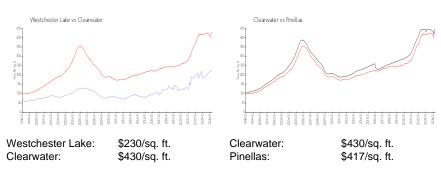

#### **Inventory for Sale**

| Westchester Lake | 0% |
|------------------|----|
| Clearwater       | 4% |
| Pinellas         | 3% |

### Avg. Time to Close Over Last 12 Months

| Westchester Lake | 79 days |
|------------------|---------|
| Clearwater       | 60 days |
| Pinellas         | 60 days |

Built in 1983 - 125 units - 2 floors