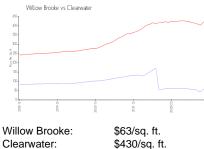

#### **Market Information**

\$430/sq. ft.

Clearwater: Pinellas:

\$430/sq. ft. \$417/sq. ft.