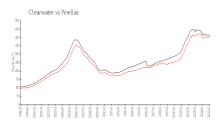

### **Market Information**

Clearwater:

\$200/sq. ft. \$404/sq. ft. Clearwater: Pinellas:

\$404/sq. ft. \$404/sq. ft.