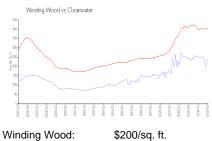

### **Market Information**

Clearwater:

\$200/sq. ft. \$404/sq. ft. Clearwater: Pinellas:

\$404/sq. ft. \$404/sq. ft.