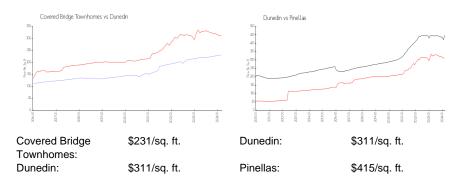

# **Covered Bridge Townhomes**

3291-3384 Covered Bridge Dr E, Dunedin, FL, Pinellas 34698

#### **Building Information**

Number of units: 88
Number of active listings for rent: 0
Number of active listings for sale: 0
Building inventory for sale:

Number of sales over the last 12 months: 2%%
Number of sales over the last 6 months: 1
Number of sales over the last 3 months: 1

Built in 2006 - 88 units - 2 floors

#### **Market Information**



### **Inventory for Sale**

Covered Bridge Townhomes Dunedin 0%%

Pinellas

## Avg. Time to Close Over Last 12 Months

Covered Bridge Townhomes2 daysDunedin68 daysPinellas60 days