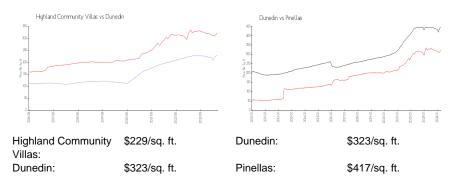

# **Highland Community Villas**

181-269 Ashley Ct, Dunedin, FL, Pinellas 34698

### **Building Information**

| Number of units:<br>Number of active listings for rent: | 16<br>0 |
|---------------------------------------------------------|---------|
| Number of active listings for sale:                     | 0       |
| Building inventory for sale:                            |         |
| Number of sales over the last 12 months:                | 0%%     |
| Number of sales over the last 6 months:                 | 0       |
| Number of sales over the last 3 months:                 | 0       |
|                                                         |         |



Built in 2006 - 16 units - 2 floors

### **Market Information**



#### **Inventory for Sale**

Highland Community Villas Dunedin 0%%

Pinellas

## Avg. Time to Close Over Last 12 Months

| Highland Community Villas | 78 days |
|---------------------------|---------|
| Dunedin                   | 68 days |
| Pinellas                  | 60 days |