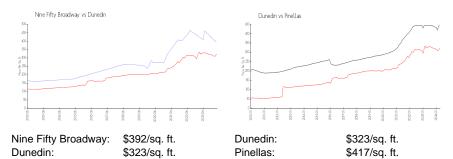

# **Nine Fifty Broadway**

950 Broadway St, Dunedin, FL, Pinellas 34698

## **Building Information**

| Number of units:                         | 24 |
|------------------------------------------|----|
| Number of active listings for rent:      | 0  |
| Number of active listings for sale:      | 1  |
| Building inventory for sale:             | 4% |
| Number of sales over the last 12 months: | 2  |
| Number of sales over the last 6 months:  | 0  |
| Number of sales over the last 6 months:  | 0  |
| Number of sales over the last 3 months:  | 0  |



Built in 1972 - 24 units - 3 floors

#### **Market Information**



## Inventory for Sale

| Nine Fifty Broadway | 4% |
|---------------------|----|
| Dunedin             | 4% |
| Pinellas            | 3% |

## Avg. Time to Close Over Last 12 Months

| Nine Fifty Broadway | 13 days |
|---------------------|---------|
| Dunedin             | 68 days |
| Pinellas            | 60 days |