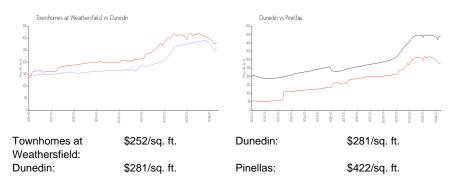

# **Townhomes at Weathersfield**

1603-1672 Fieldfare Ct, Dunedin, FL, Pinellas 34698

## **Building Information**

| Number of units:                         | 50          |
|------------------------------------------|-------------|
| Number of active listings for rent:      | 0           |
| Number of active listings for sale:      | 0           |
| Building inventory for sale:             |             |
| Number of sales over the last 12 months: | <b>0</b> %% |
| Number of sales over the last 6 months:  | 2           |
| Number of sales over the last 3 months:  | 2           |
|                                          |             |



Built in 2004 - 50 units - 2 floors

## **Market Information**



## **Inventory for Sale**

Townhomes at Weathersfield Dunedin 0%%

Pinellas

# Avg. Time to Close Over Last 12 Months

| Townhomes at Weathersfield | 37 days |
|----------------------------|---------|
| Dunedin                    | 79 days |
| Pinellas                   | 65 days |