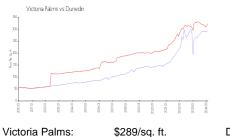

### **Market Information**

Victoria Palms: \$289/sq. ft.

Dunedin: \$323/sq. ft.

Dunedin: \$323/sq. ft.
Pinellas: \$417/sq. ft.