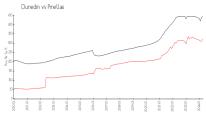

### **Market Information**

Victoria Palms: \$289/sq. ft.

Dunedin: \$323/sq. ft.

Dunedin: \$323/sq. ft.
Pinellas: \$417/sq. ft.