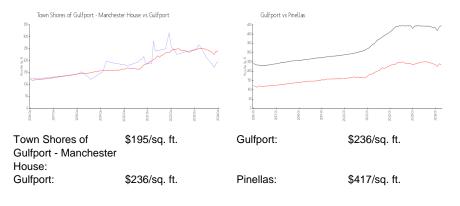

## **Market Information**

## **Inventory for Sale**

Town Shores of Gulfport - Manchester House Gulfport 0%%

Pinellas