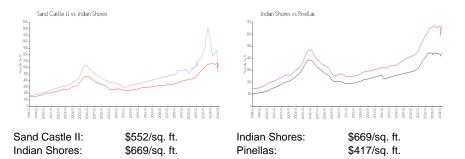

# Sand Castle II

20002 Gulf Blvd, Indian Shores, FL, Pinellas 33785

### **Building Information**

| Number of units:                         | 52  |
|------------------------------------------|-----|
| Number of active listings for rent:      | 0   |
| Number of active listings for sale:      | 0   |
| Building inventory for sale:             |     |
| Number of sales over the last 12 months: | 0%% |
| Number of sales over the last 6 months:  | 0   |
| Number of sales over the last 3 months:  | 0   |
|                                          |     |

Sandcastle II Condominium Association Inc 720 S Collier Blvd Marco Island, FL 34145 Phone number (239) 642-0779



Built in 1979 - 52 units - 10 floors

#### **Market Information**



### **Inventory for Sale**

Sand Castle II Indian Shores 0%%

Pinellas

## Avg. Time to Close Over Last 12 Months

| Sand Castle II | 20 days |
|----------------|---------|
| Indian Shores  | 51 days |
| Pinellas       | 60 days |