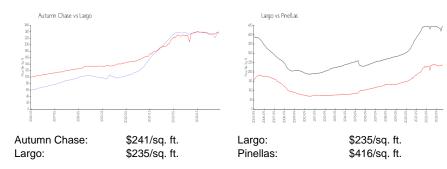

# **Autumn Chase**

2200 Gladys St, Largo, FL, Pinellas 33774

## **Building Information**

Number of units: 232
Number of active listings for rent: 0
Number of active listings for sale: 0
Building inventory for sale:

Number of sales over the last 12 months: 0%% Number of sales over the last 6 months: 0 Number of sales over the last 3 months: 0

Autumn Chase Apartments Address: 2200 Gladys St,

Largo, FL 33774

Phone: +1 727-586-1473

Built in 1975 - 232 units - 3 floors

### **Market Information**



# **Inventory for Sale**

Autumn Chase Largo 0%%

Pinellas

## Avg. Time to Close Over Last 12 Months

Autumn Chase2 daysLargo46 daysPinellas60 days